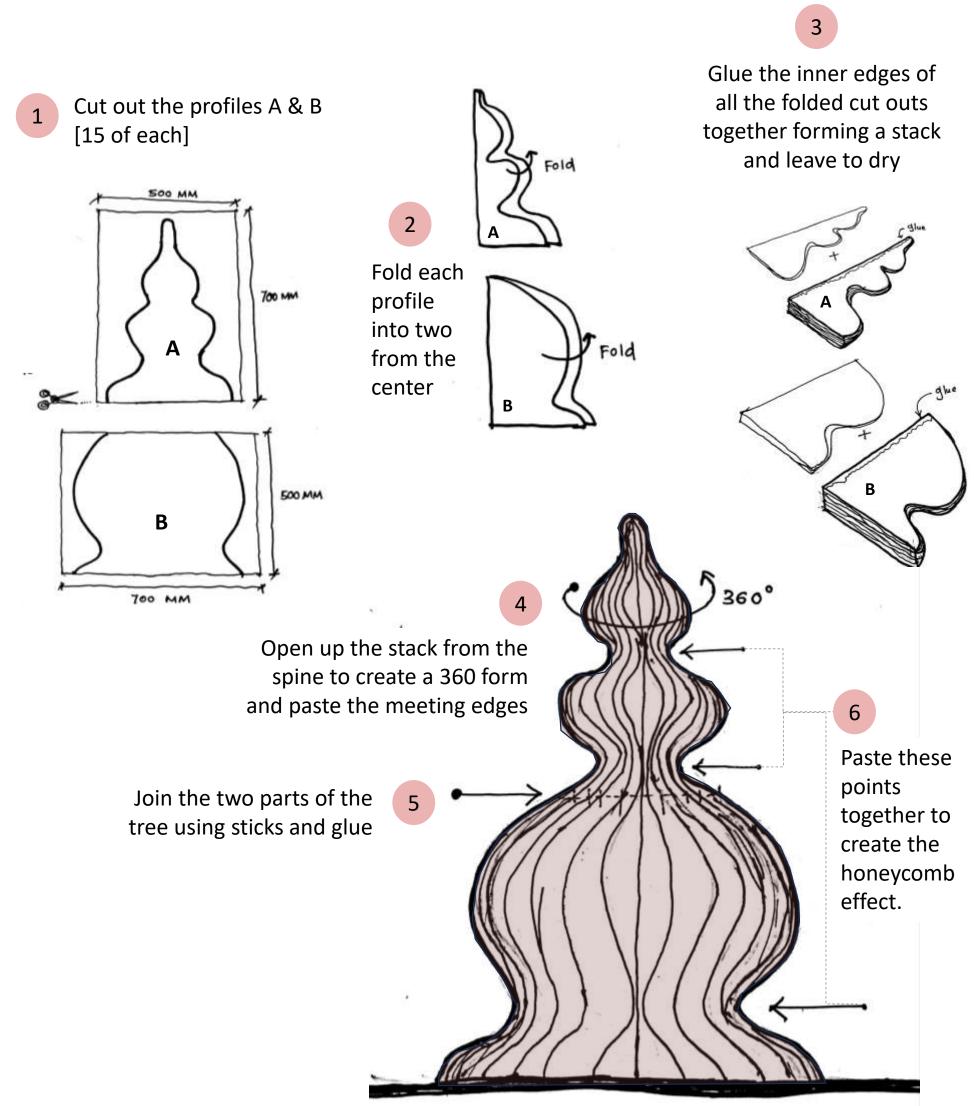

## How it was made ...

## Material used:

30 Sheets of Colored paper / glue / sticks