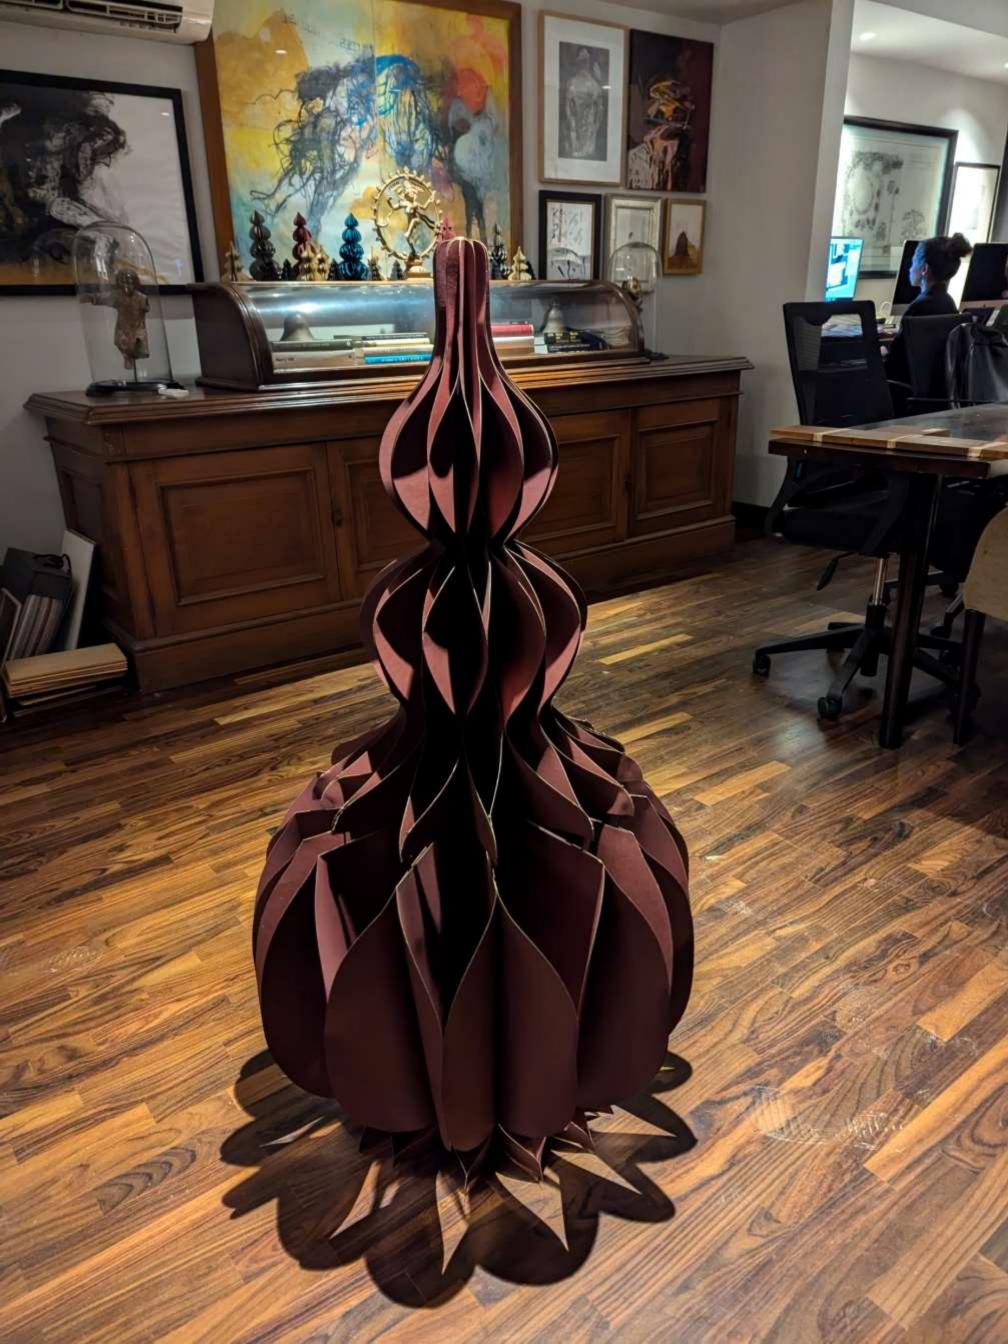

## Eternal flame of Christmas

The Christmas tree has been re-imagined as an Eco-friendly Celebration of the Eternal Christmas Flame. The design takes inspiration from the Warmth and Candles that light up the Christmas season.

The design takes the shape of a towering flame, crafted entirely by hand and purely from Paper.

When illuminated, it casts mesmerizing flamelike shadows, creating a dynamic and enchanting interplay of light and form.

The structure is 100% eco-friendly, and completely handmade using biodegradable paper, ensuring zero waste. It is fully dismantlable, making it durable and reusable for years to come.

The design not only celebrates Christmas without harming nature but also embodies the spirit of renewal and preservation, ensuring a greener and, brighter future.