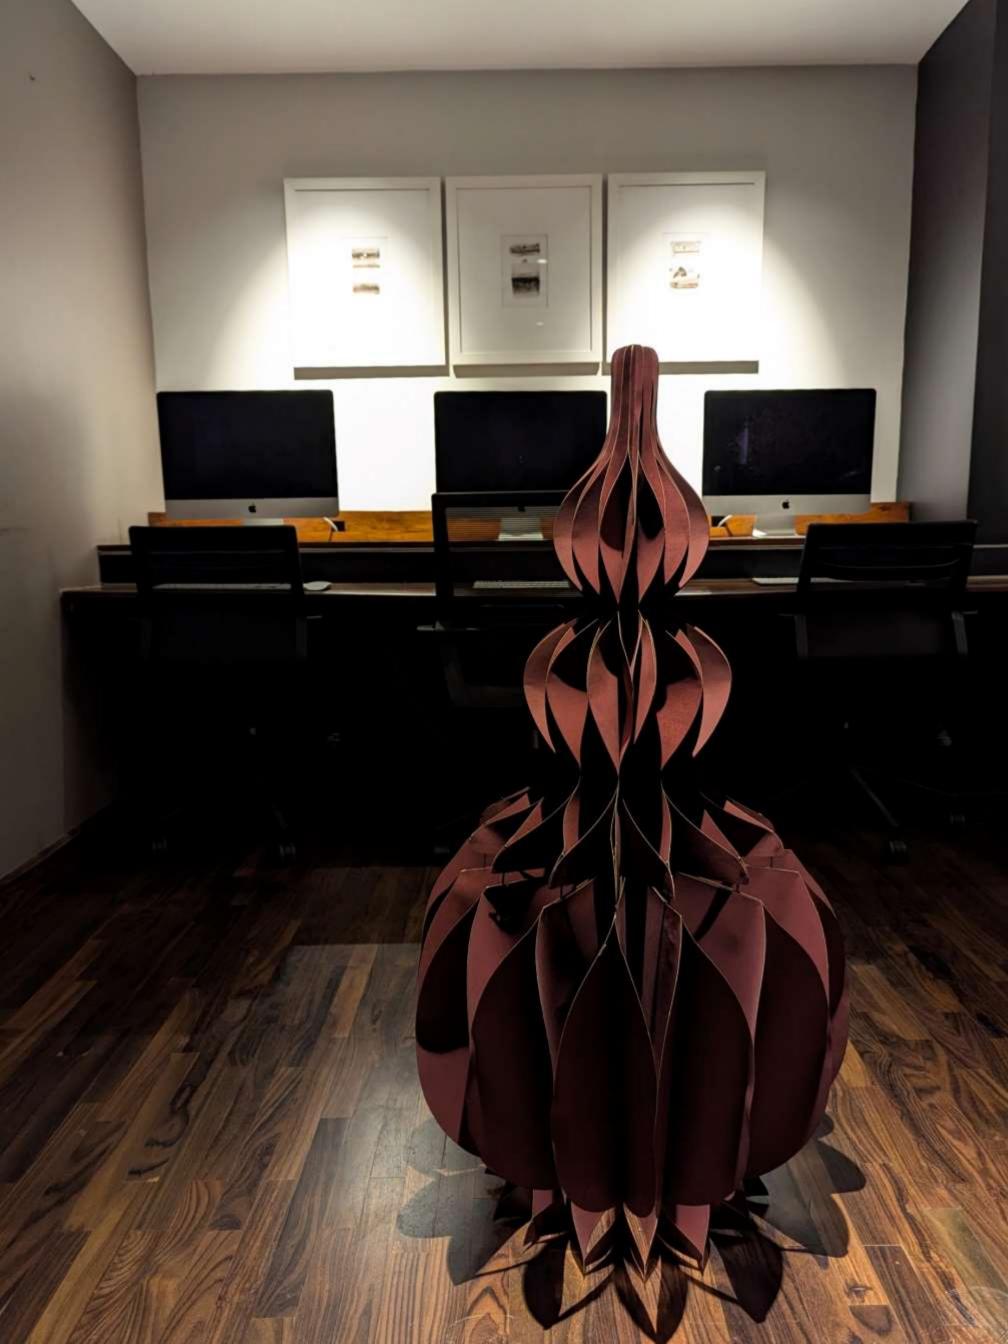

The design takes the shape of a towering flame, crafted entirely by hand and purely from Paper.

When illuminated, it casts mesmerizing flamelike shadows, creating a dynamic and enchanting interplay of light and form.