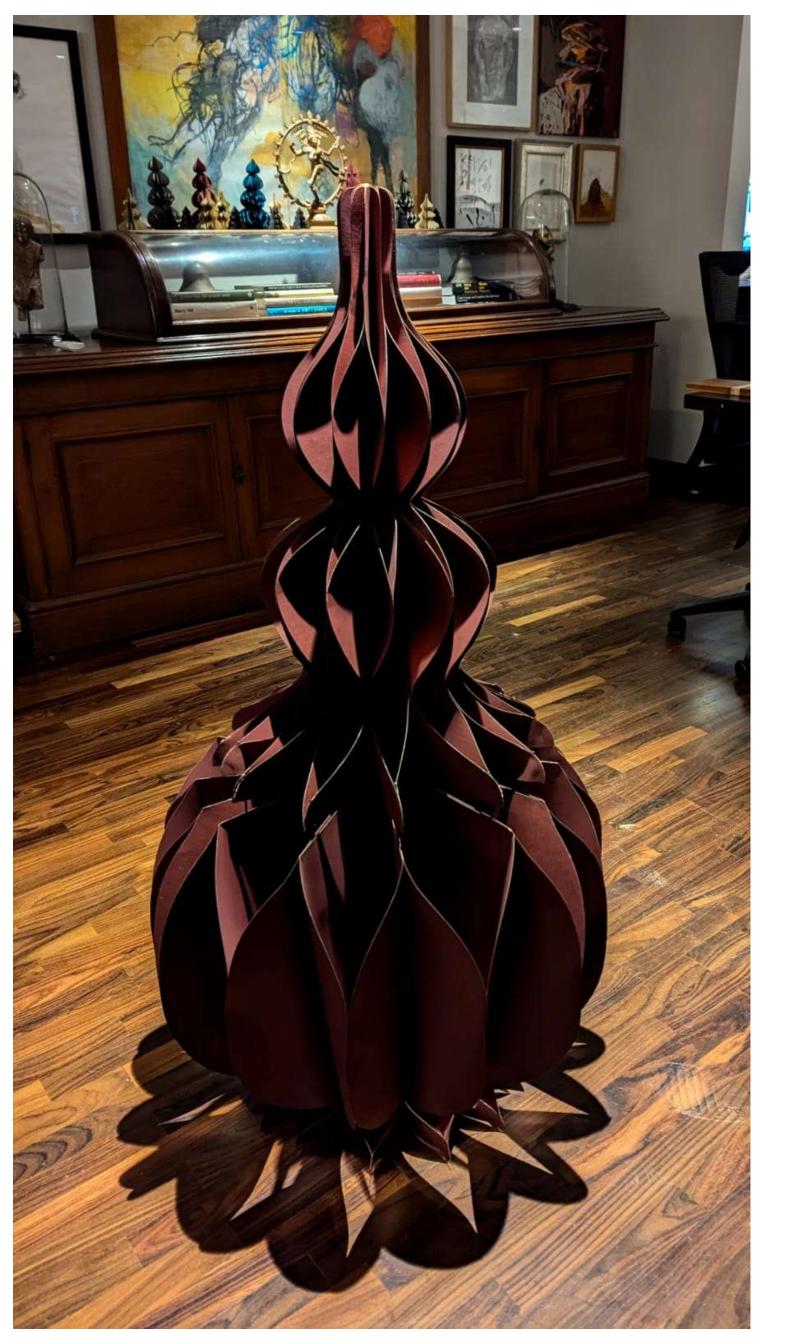

## Eternal flame of Christmas

The Christmas tree has been re-imagined as an Eco-friendly Celebration of the Eternal Christmas Flame. The design takes inspiration from the Warmth and Candles that light up the Christmas season.

The design takes the shape of a towering flame, crafted entirely by hand and purely from Paper.

When illuminated, it casts mesmerizing flamelike shadows, creating a dynamic and enchanting interplay of light and form.

The structure is 100% eco-friendly, and completely handmade using biodegradable paper, ensuring zero waste. It is fully dismantlable, making it durable and reusable for years to come.

The design not only celebrates Christmas without harming nature but also embodies the spirit of renewal and preservation, ensuring a greener and, brighter future.