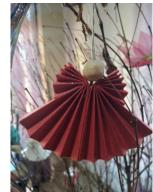

**Poinsettia** Skeleton leaves Chick peas Gold paint

**Paper angel** Recycled paper (red) Elephant dung paper (white) Wooden bead

**Angel made from tissue paper** Tissue paper Wooden bead

Angel made from coconut husk