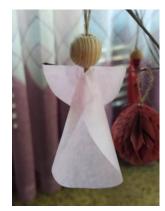

**Poinsettia** Skeleton leaves Chick peas Gold paint

**Paper angel** Recycled paper (red) Elephant dung paper (white) Wooden bead

**Angel made from tissue paper** Tissue paper Wooden bead

Angel made from coconut husk