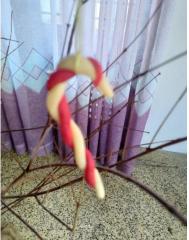

## Ginger bread man

Flour dough Paper twine Dahl

Santa stick Flour dough

**Balls** Flour dough Pressed flowers (Blue pea flower, Ranavara flower)

**Stars** Flour dough

Santa clause Egg shell Papaw seeds Claws