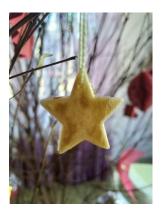

## Dried branch (collected from the garbage truck) for the tree

Flour dough (flour, water, chemifix glue)

**Shooting star** Twigs Straw Glitter dust

Christmas tree Popsicle sticks Gunny thread (green) Star (flour dough) Pressed flowers (Rathmal)

Coconut husk Egg shell Bird feather Madatiya seed Wooden bead

Star Egg carton Glitter

Honey comb balls Old magazines

House Recycled board Garlic peels

**Snow flake** Tissue rolls

## Ginger bread man

Flour dough Paper twine Dahl

Santa stick Flour dough

**Balls** Flour dough Pressed flowers (Blue pea flower, Ranavara flower)

**Stars** Flour dough

Santa clause Egg shell Papaw seeds Claws