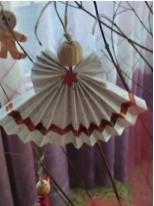

**Poinsettia** Skeleton leaves Chick peas Gold paint

**Paper angel** Recycled paper (red) Elephant dung paper (white) Wooden bead

**Angel made from tissue paper** Tissue paper Wooden bead

Angel made from coconut husk