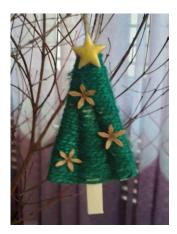

## Dried branch (collected from the garbage truck) for the tree

Flour dough (flour, water, chemifix glue)

**Shooting star** Twigs Straw Glitter dust

Christmas tree Popsicle sticks Gunny thread (green) Star (flour dough) Pressed flowers (Rathmal)