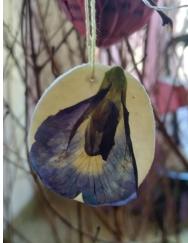

## Ginger bread man

Flour dough Paper twine Dahl

Santa stick Flour dough

**Balls** Flour dough Pressed flowers (Blue pea flower, Ranavara flower)

**Stars** Flour dough

Santa clause Egg shell Papaw seeds Claws