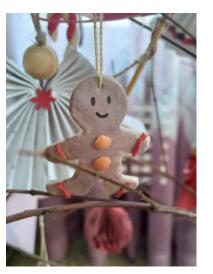

## Ginger bread man

Flour dough Paper twine Dahl

Santa stick Flour dough

**Balls** Flour dough Pressed flowers (Blue pea flower, Ranavara flower)

**Stars** Flour dough

Santa clause Egg shell Papaw seeds Claws