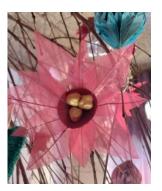

**Poinsettia** Skeleton leaves Chick peas Gold paint

**Paper angel** Recycled paper (red) Elephant dung paper (white) Wooden bead

**Angel made from tissue paper** Tissue paper Wooden bead

Angel made from coconut husk