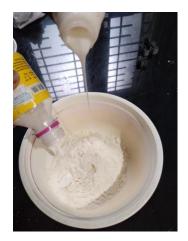

## Ginger bread man

Flour dough Paper twine Dahl

Santa stick Flour dough

**Balls** Flour dough Pressed flowers (Blue pea flower, Ranavara flower)

**Stars** Flour dough

Santa clause Egg shell Papaw seeds Claws