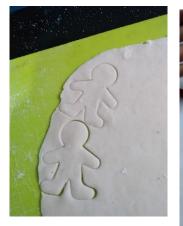

## Ginger bread man

Flour dough Paper twine Dahl

Santa stick Flour dough

**Balls** Flour dough Pressed flowers (Blue pea flower, Ranavara flower)

**Stars** Flour dough

Santa clause Egg shell Papaw seeds Claws