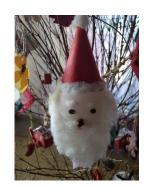

## Ginger bread man

Flour dough Paper twine Dahl

Santa stick Flour dough

**Balls** Flour dough Pressed flowers (Blue pea flower, Ranavara flower)

**Stars** Flour dough

Santa clause Egg shell Papaw seeds Claws