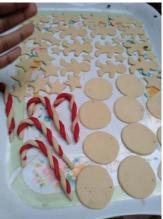

## Ginger bread man

Flour dough Paper twine Dahl

Santa stick Flour dough

**Balls** Flour dough Pressed flowers (Blue pea flower, Ranavara flower)

**Stars** Flour dough

Santa clause Egg shell Papaw seeds Claws