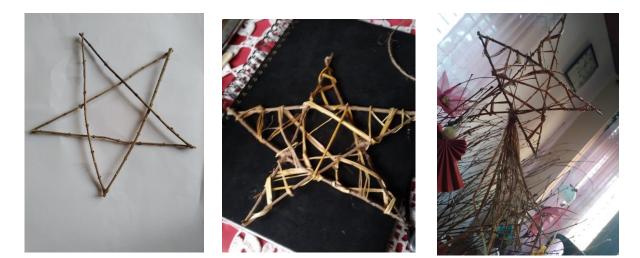

## Dried branch (collected from the garbage truck) for the tree

Flour dough (flour, water, chemifix glue)

**Shooting star** Twigs Straw Glitter dust

Christmas tree Popsicle sticks Gunny thread (green) Star (flour dough) Pressed flowers (Rathmal)