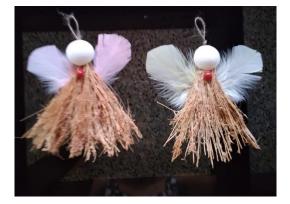

Coconut husk Egg shell Bird feather Madatiya seed Wooden bead

Star Egg carton Glitter

Honey comb balls Old magazines

House Recycled board Garlic peels

**Snow flake** Tissue rolls