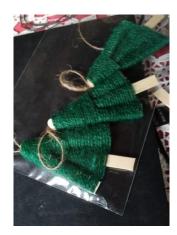

## Dried branch (collected from the garbage truck) for the tree

Flour dough (flour, water, chemifix glue)

**Shooting star** Twigs Straw Glitter dust

Christmas tree Popsicle sticks Gunny thread (green) Star (flour dough) Pressed flowers (Rathmal)